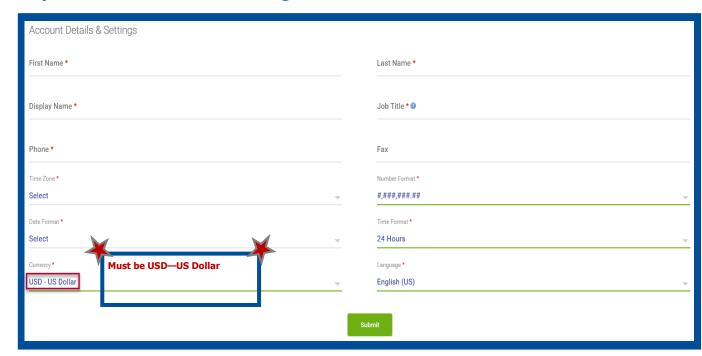

| Password                                                            | Ø  |
| Confirm Password                                                    | Ø  |
| 7 + 4=                                                              |    |
| I agree to the terms and conditions                                 |    |
| Register                                                            |    |

**TIP:** Avoid the Junk Folder by adding *notifications@zycus.com* to your contacts

- 5. Receive User Activation Email (including the One-Time Password)
- \*Be sure to activate account within 10 minutes



6. Login to Zycus Supplier Network Account



7. Login to Zycus Supplier Network Account





# **ZYCUS** Initial System Registration: 2 of 2



#### 8. Complete Account Details & Settings - Click Submit:



#### 9. Click Let's Get Started:



#### 10. Complete the Company Registration Form & Click Create:

| Company Registration Form  |                           |
|----------------------------|---------------------------|
| * Indicates required field |                           |
| Company Information        |                           |
| Company                    |                           |
| * Address Type             | Head Quarter Address (HQ) |
| * Address1                 |                           |
| Address2                   |                           |
| Address3                   |                           |
| PO Box Number              |                           |
| * Country                  | United States             |
| * State                    | V