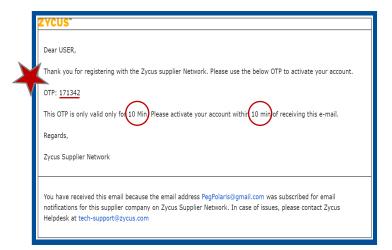

**TIP:** Avoid the Junk Folder by adding *notifications@zycus.com* to your contacts

- 5. Receive User Activation Email (including the One-Time Password)
- \*Be sure to activate account within 10 minutes