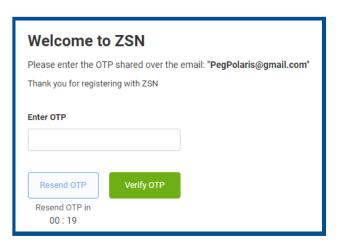

**TIP:** Avoid the Junk Folder by adding *notifications@zycus.com* to your contacts

- 5. Receive User Activation Email (including the One-Time Password)
- \*Be sure to activate account within 10 minutes