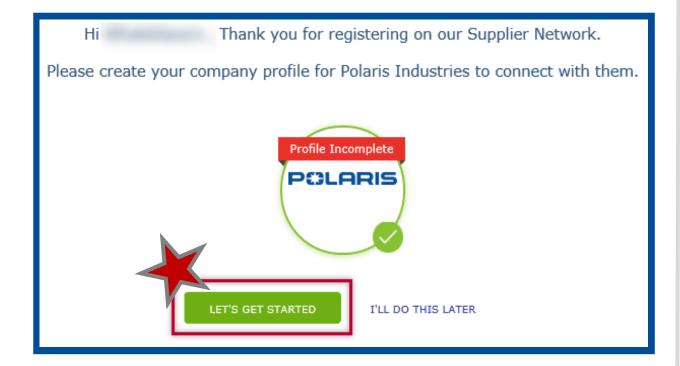

| Ø  |
| Confirm Password                                                    | Ø  |
| 7 + 4=                                                              |    |
| I agree to the terms and conditions                                 |    |
| Register                                                            |    |

**TIP:** Avoid the Junk Folder by adding *notifications@zycus.com* to your contacts

- 5. Receive User Activation Email (including the One-Time Password)
- \*Be sure to activate account within 10 minutes



6. Login to Zycus Supplier Network Account



7. Login to Zycus Supplier Network Account





# **ZYCUS** Initial System Registration: 2 of 2



#### 8. Complete Account Details & Settings - Click Submit:



#### 9. Click Let's Get Started:



#### 10. Complete the Company Registration Form & Click Create:

| Company Registration Form  |                           |
|----------------------------|---------------------------|
| * Indicates required field |                           |
| Company Information        |                           |
| Company                    |                           |
| * Address Type             | Head Quarter Address (HQ) |
| * Address1                 |                           |
| Address2                   |                           |
| Address3                   |                           |
| PO Box Number              |                           |
| * Country                  | United States             |
| * State                    | V                         |
| * City