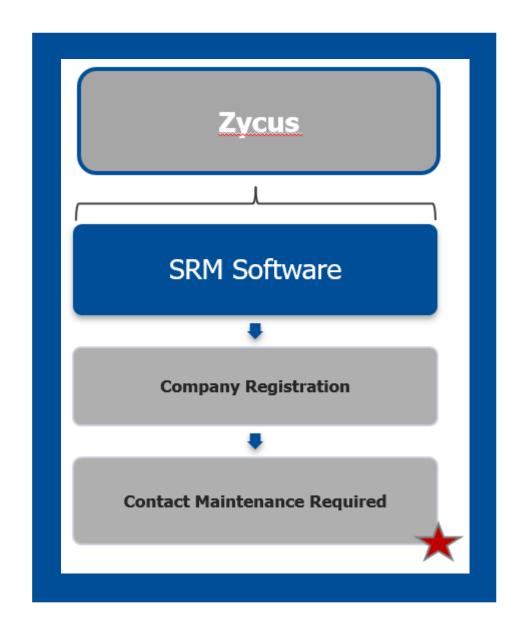

#### Zycus:

A centralized SRM software, to strategically manage onboarding, and contract management.

#### **IMPORTANT**:

**Zycus <u>REQUIRES</u>** continual contact maintenance.

#### **Administrator Responsibilities:**

- Key contact for password/company profiles
- Updates contact information

Google Chrome is the <u>only</u> supported browser. Using other browsers may result in unexpected difficulties.