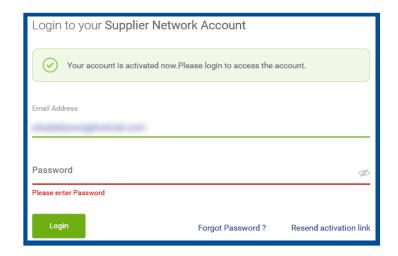

6. Login to Zycus Supplier Network Account

7. Login to Zycus Supplier Network Account