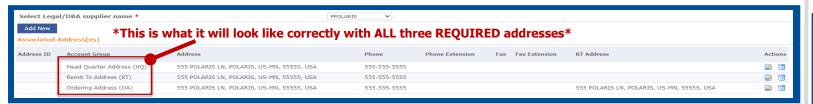

#### 13. Address Tab:

All Locations Subtab:

• 1: Verify Head Quarter Address (HQ) preloaded content

• 2: Add Required: Remit to Address (RT)

\*(Add RT address <u>BEFORE</u> Ordering Address)

• 3: Add Required: Ordering Address (OA)