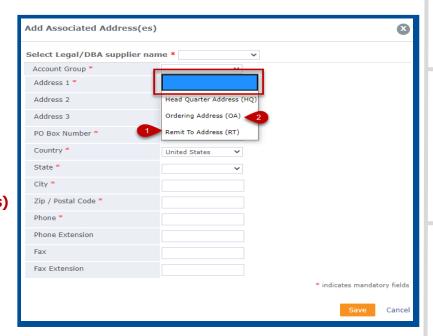

#### 13. Address Tab:

All Locations Subtab:

• 1: Verify Head Quarter Address (HQ) preloaded content

• 2: Add Required: Remit to Address (RT)

\*(Add RT address <u>BEFORE</u> Ordering Address)

• 3: Add Required: Ordering Address (OA)