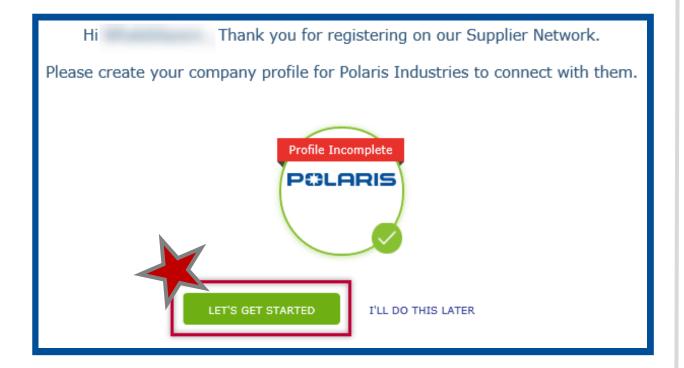

# **ZYCUS** Initial System Registration: 2 of 2

8. Complete Account Details & Settings - Click Submit:

9. Click Let's Get Started:

10. Complete the Company Registration Form & Click Create:

| Company Registration Form  |                           |
|----------------------------|---------------------------|
| * Indicates required field |                           |
| Company Information        |                           |
| Company                    |                           |
| * Address Type             | Head Quarter Address (HQ) |
| * Address1                 |                           |
| Address2                   |                           |
| Address3                   |                           |
| PO Box Number              |                           |
| * Country                  | United States             |
| * State                    | V                         |
| * City                     |                           |
| * Zip / Postal Code        |                           |
| * Business Phone           |                           |
| Business Fax               |                           |
|                            | Create Back               |