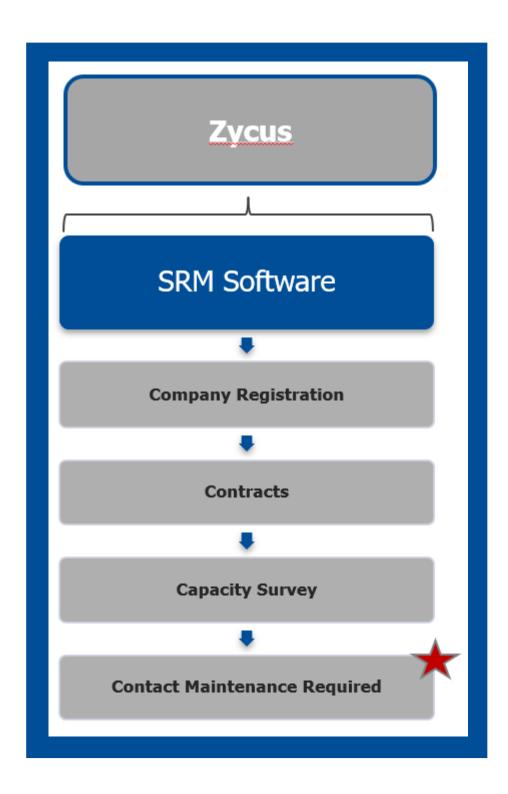

#### Zycus:

A centralized SRM software, to strategically manage onboarding, and contract management.