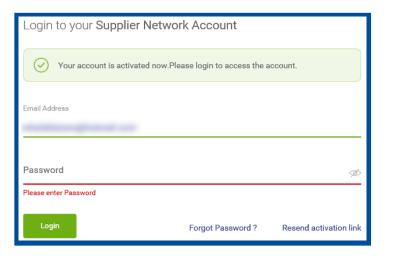

**TIP:** Avoid the Junk Folder by adding *notifications@zycus.com* to your contacts

- 5. Receive User Activation Email (including the One-Time Password)
- \*Be sure to active account within 10 minutes

6. Login to Zycus Supplier Network Account

7. Login to Zycus Supplier Network Account