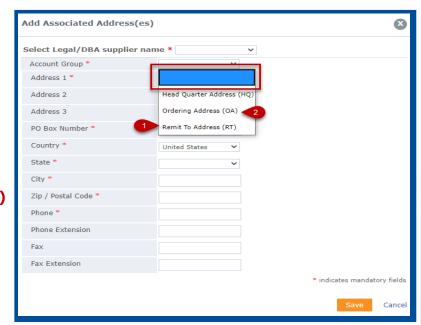

#### 13. Address Tab:

All Locations Subtab:

• 1: Verify Head Quarter Address (HQ) preloaded content

• 2: Add Required: Remit to Address (RT)

\*(Add RT address <u>BEFORE</u> Ordering Address)

• 3: Add Required: Ordering Address (OA)