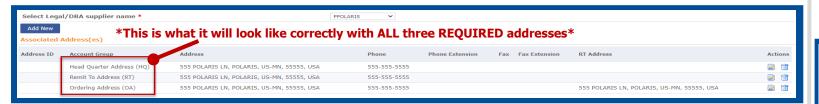

#### 13. Address Tab:

All Locations Subtab:

• 1: Verify Head Quarter Address (HQ) preloaded content

• 2: Add Required: Remit to Address (RT)

\*(Add RT address <u>BEFORE</u> Ordering Address)

• 3: Add Required: Ordering Address (OA)