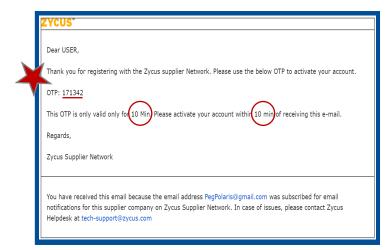

**TIP:** Avoid the Junk Folder by adding *notifications@zycus.com* to your contacts

- 5. Receive User Activation Email (including the One-Time Password)
- \*Be sure to active account within 10 minutes

6. Login to Zycus Supplier Network Account