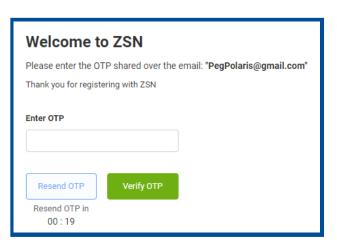

**TIP:** Avoid the Junk Folder by adding *notifications@zycus.com* to your contacts

- 5. Receive User Activation Email (including the One-Time Password)
- \*Be sure to active account within 10 minutes

6. Login to Zycus Supplier Network Account