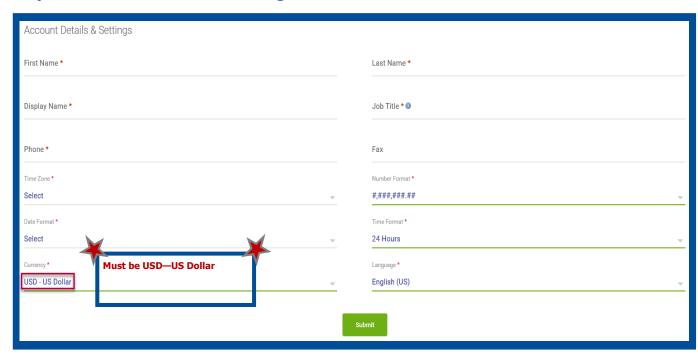

# **ZYCUS** Initial System Registration: 2 of 2

8. Complete Account Details & Settings - Click Submit:

9. Click Let's Get Started:

10. Complete the Company Registration Form & Click Create:

| Company Registration Form  |                           |
|----------------------------|---------------------------|
| * Indicates required field |                           |
| Company Information        |                           |
| Company                    |                           |
| * Address Type             | Head Quarter Address (HQ) |
| * Address1                 |                           |
| Address2                   |                           |
| Address3                   |                           |
| PO Box Number              |                           |
| * Country                  | United States             |
| * State                    | V                         |
| * City                     |                           |
| * Zip / Postal Code        |                           |
| * Business Phone           |                           |
| Business Fax               |                           |
|                            | Create Back               |